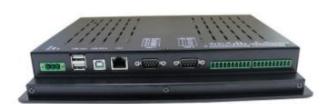

## **Specifications**

| СРИ               | Cortex A8 1.0GHz                                       |
|-------------------|--------------------------------------------------------|
| Display           | 10.1" high-brightness LCD screen; 250cd/m2 brightness  |
| Resolution        | 1024 x 600                                             |
| Memory            | DDRII 512MB                                            |
| Flash             | 256 flash                                              |
| Network interface | 1x 100Mbps Ethernet controller                         |
| I/O               | • 3 x RS232 COM, 1 x RS232 (test port)                 |
|                   | • 1 x RS485 com                                        |
|                   | • 2 x USB2.0 host + (1 x USB slave)                    |
|                   | • 1 x LAN                                              |
|                   | 9V-24V Power input                                     |
| Touch Screen      | Resistive touch screen (optional)                      |
| Power Supply      | Supports 9-24VDC. Kindly advise 24VDC or 12VDC         |
| Power consumption | 3.84W                                                  |
| Watchdog          | The time can be adjusted                               |
| buzzer            | Built-in, provides function control sound;             |
| Operating system  | WIN CE6.0                                              |
| Fan less          | Fan less design                                        |
| Dimension         | 275.85mm (L) x 188.85mm (W) × 41.90mm (H)              |
| Installation      | Embedded, Panel type, wall- mount, Table, bracket etc. |
| Net weight        | 1.8kg                                                  |
| Gross weight      | About 3.5kg                                            |
| Operating Temp    | -10°C~60°C                                             |
| Humidity          | -20℃~70℃                                               |