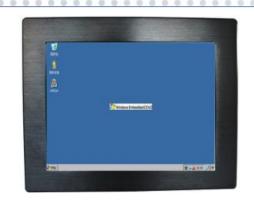

## **CEX – 10.1" HMI Industrial Touch Panel PC's**

**IPPC-A1010T (WIN CE6.0)** 

- •• 10.1" industrial touch panel pc running WIN CE6.0
- ARM mother board with Cortex A8 1.0 GHz
- •• Memory: 512M Bytes DDR2 SDRAM + storage device 256M flash
- Aluminum case and fan less design
- 10.1" resistive touch screen

## **Specifications**

| СРИ               | Cortex A8 1.0GHz                                       |
|-------------------|--------------------------------------------------------|
| Display           | 10.1" high-brightness LCD screen; 250cd/m2 brightness  |
| Resolution        | 1024 x 600                                             |
| Memory            | DDRII 512MB                                            |
| Flash             | 256 flash                                              |
| Network interface | 1x 100Mbps Ethernet controller                         |
| I/O               | • 3 x RS232 COM, 1 x RS232 (test port)                 |
|                   | • 1 x RS485 com                                        |
|                   | • 2 x USB2.0 host + (1 x USB slave)                    |
|                   | • 1 x LAN                                              |
|                   | 9V-24V Power input                                     |
| Touch Screen      | Resistive touch screen (optional)                      |
| Power Supply      | Supports 9-24VDC. Kindly advise 24VDC or 12VDC         |
| Power consumption | 3.84W                                                  |
| Watchdog          | The time can be adjusted                               |
| buzzer            | Built-in, provides function control sound;             |
| Operating system  | WIN CE6.0                                              |
| Fan less          | Fan less design                                        |
| Dimension         | 275.85mm (L) x 188.85mm (W) × 41.90mm (H)              |
| Installation      | Embedded, Panel type, wall- mount, Table, bracket etc. |
| Net weight        | 1.8kg                                                  |
| Gross weight      | About 3.5kg                                            |
| Operating Temp    | -10°C~60°C                                             |
| Humidity          | -20℃~70℃                                               |